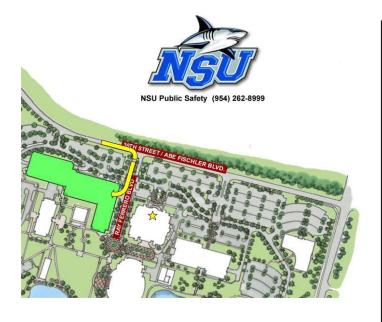

## Directions to the ASLRITC Parking Garage:

From I-95, North or South, or Florida's Turnpike, North or South:

- Take I-595 exit, westbound.
- Proceed on I-595 to University Drive.
- Turn left and proceed southbound on University Drive to SW 30<sup>th</sup> Street.
- Turn left onto SW 30<sup>th</sup> Street and proceed East approximately ½ mile turn right onto Ray Ferrero, Jr. Boulevard.
- Make a right turn into the NSU campus onto Ray Ferrero, Jr. Boulevard and enter the parking garage using the east side entrance.
- Park on the 2<sup>nd</sup> floor and above.
- If you park on the 1<sup>st</sup> floor of the garage you will have to pay for parking even if you have this pass and it is a \$1.00 an hour.